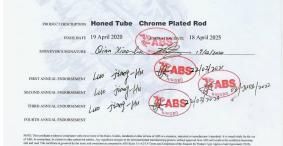

## 7. Certificate:

CERTIFICATE NUMBER NB1974944-X1

PLANT LOCATION
WEST REMIN RD
YANGSHAN TOWN
JIANGSU PROVINCE CHINA

Wuxi Port MLO

## CERTIFICATE OF MANUFACTURING ASSESSMENT

This is to certify that a representative of ABS did, at the request of

#### WUXI EAST AI MACHINERY CO., LTD

attend its facilities on the date and location stated, in order to carry out a survey of the facilities and associated quality procedures. The facility is considered capable of manufacturing a product which meets the designated standards, subject to annual facility surveys by a representative of ABS and renewal of this Certificate after five (5) years.