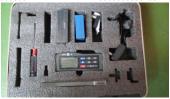

## **6. Testing facility:**

| Testing Equipment's |                                        |                                       |  |  |
|---------------------|----------------------------------------|---------------------------------------|--|--|
| S.No                | Machine Name                           | No of Machines                        |  |  |
| 1                   | Universal test bench                   | 1                                     |  |  |
| 2                   | Low temperature impact test Machine    | 1                                     |  |  |
| 3                   | Roughness Tester                       | 1                                     |  |  |
| 4                   | Hardness Tester                        | 0 0 0 0 0 0 0 0 0 0 0 0 0 0 0 0 0 0 0 |  |  |
| 5                   | Coating thickness gauge                | 1                                     |  |  |
| 6                   | Salt spray tester                      | 1                                     |  |  |
| 7                   | Surface roughness tester               | 1                                     |  |  |
| 8                   | Outside micrometer 15~1200mm           | 1                                     |  |  |
| 9                   | Internal warp dial indicator 12~1200mm | 1                                     |  |  |

Piston rod outer

diameter

detection

Roughness

Tester

Universal test bench

Coating detector

Hardness tester

Impact test