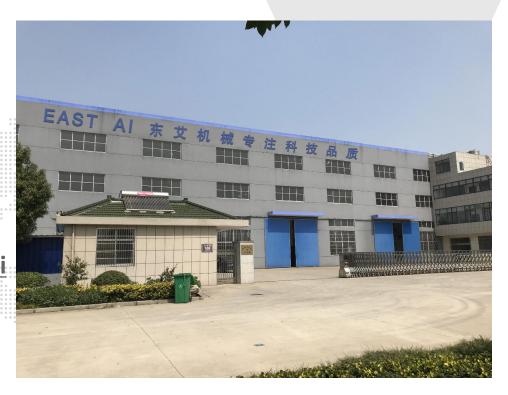

## 1. Scope of Supplier:

Wuxi East Ai Machinery Co., Ltd founded in 2006. The scope of supply of Wuxi East Ai Machinery Co., Ltd. includes but not limited to Honed Tube, Chrome Plated Rod (Piston Rod), Induction Chrome Plated Rod, Un-honed Cold Drawn Seamless Tube, Hydraulic Cylinder.

## 3. Manufacturing Capacity

Factory Size: 5000 square meters

Annual Output Value: About 200 million

Annual output: About 30000 tons