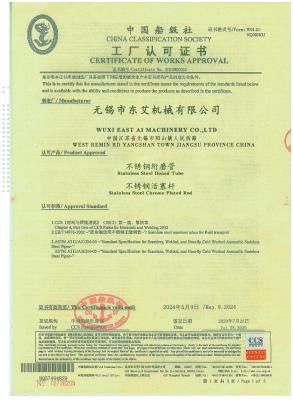

## 7. Certificate:

CERTIFICATE NUMBER NB1974944-X1

PLANT LOCATION
WEST REMIN RD
YANGSHAN TOWN
JIANGSU PROVINCE CHINA

Wuxi Port MLO

## CERTIFICATE OF MANUFACTURING ASSESSMENT

This is to certify that a representative of ABS did, at the request of

#### WUXI EAST AI MACHINERY CO., LTD

attend its facilities on the date and location stated, in order to carry out a survey of the facilities and associated quality procedures. The facility is considered capable of manufacturing a product which meets the designated standards, subject to annual facility surveys by a representative of ABS and renewal of this Certificate after five (5) years.