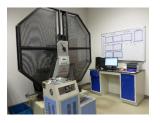

## **6. Testing facility:**

| Testing Equipment's |                                        |                                       |  |  |
|---------------------|----------------------------------------|---------------------------------------|--|--|
| S.No                | Machine Name                           | No of Machines                        |  |  |
| 1                   | Universal test bench                   | 1                                     |  |  |
| 2                   | Low temperature impact test Machine    | 1                                     |  |  |
| 3                   | Roughness Tester                       | 1                                     |  |  |
| 4                   | Hardness Tester                        | 0 0 0 0 0 0 0 0 0 0 0 0 0 0 0 0 0 0 0 |  |  |
| 5                   | Coating thickness gauge                | 1                                     |  |  |
| 6                   | Salt spray tester                      | 1                                     |  |  |
| 7                   | Surface roughness tester               | 1                                     |  |  |
| 8                   | Outside micrometer 15~1200mm           | 1                                     |  |  |
| 9                   | Internal warp dial indicator 12~1200mm | 1                                     |  |  |

Piston rod outer

diameter

detection

Roughness

Tester

Universal test bench

Coating detector

Hardness tester